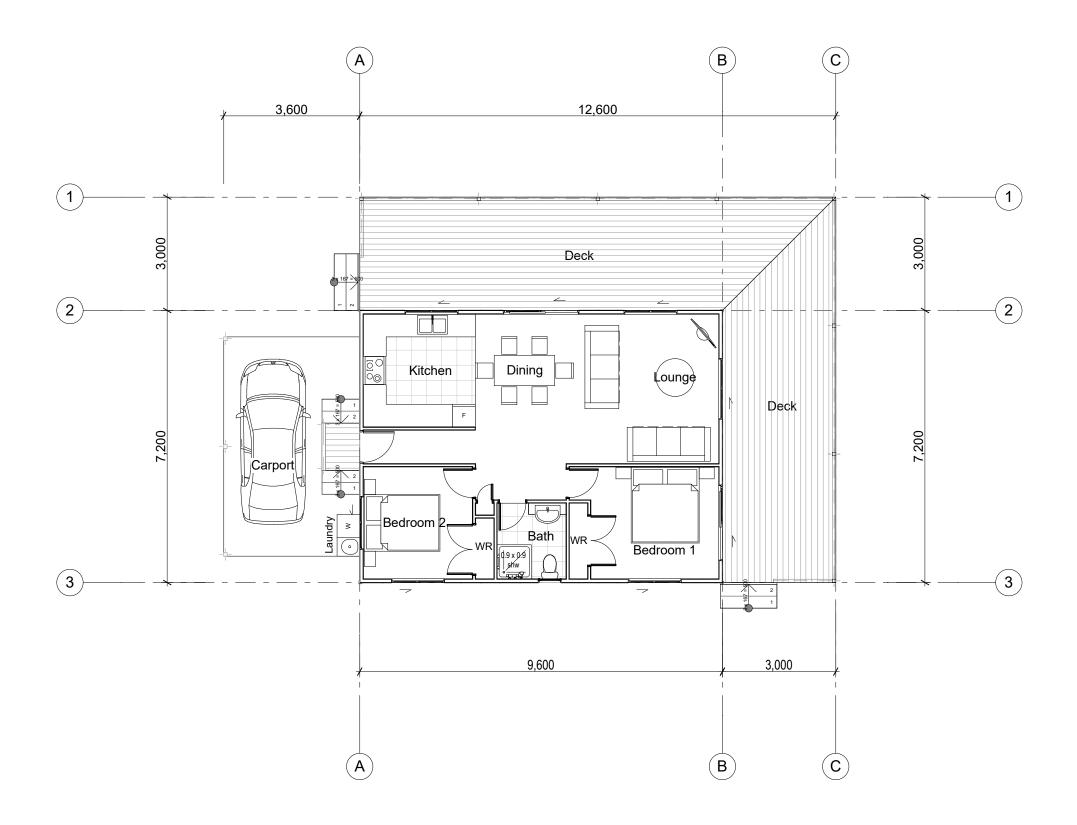

PROPOSED TWO BEDROOM MANEA - 2023

FLOOR PLAN

| This plan is an instrument of service, the property of Wiri Pacific Ltd, is a | Drawn:           | Checked:<br>LW    |
|-------------------------------------------------------------------------------|------------------|-------------------|
| confidential document and must not be raced, reproduced, used or exhibitedby  | Approved:<br>LW  | Date:<br>07/03/20 |
| ny third party with out the permission in writing of Wiri Pacific Ltd.        | Scale : 1:100@A3 | Sheet: 01         |